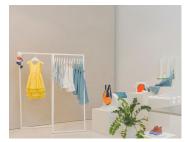

Part of the former neoclassical bank update was the use of our Breathaplasta Universal Plaster, where they used different techniques to create a natural and smooth finish. Approximately 216 m2 were used to create a more sustainable, cleaner air place.