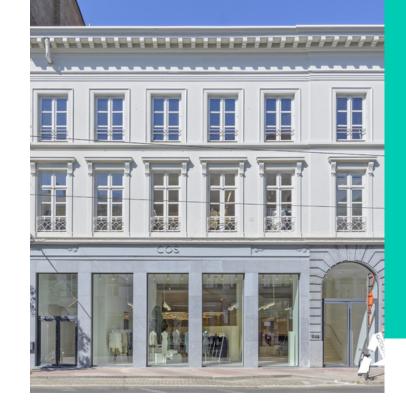

## Former neoclassical bank

- Location: Antwerp, Belgium
- Project type: Shop fit-out, Repurpose.
- Product: Breathaplasta Universal
- Architect: In-house architects team
- Project scope: Approx. 110 m2 with smooth finish and 106 m2 with textured finish

COS is a London-based fashion brand known for collections that balance innovative design with enduring style, with every piece made to last beyond the season.

Once a neoclassical bank, COS opened its flagship store located in the historic centre of Antwerp.