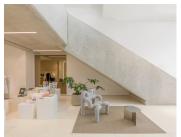

Part of the former neoclassical bank update was the use of our Breathaplasta Universal Plaster, where they used different techniques to create a natural and smooth finish. Approximately 216 m2 were used to create a more sustainable, cleaner air place.